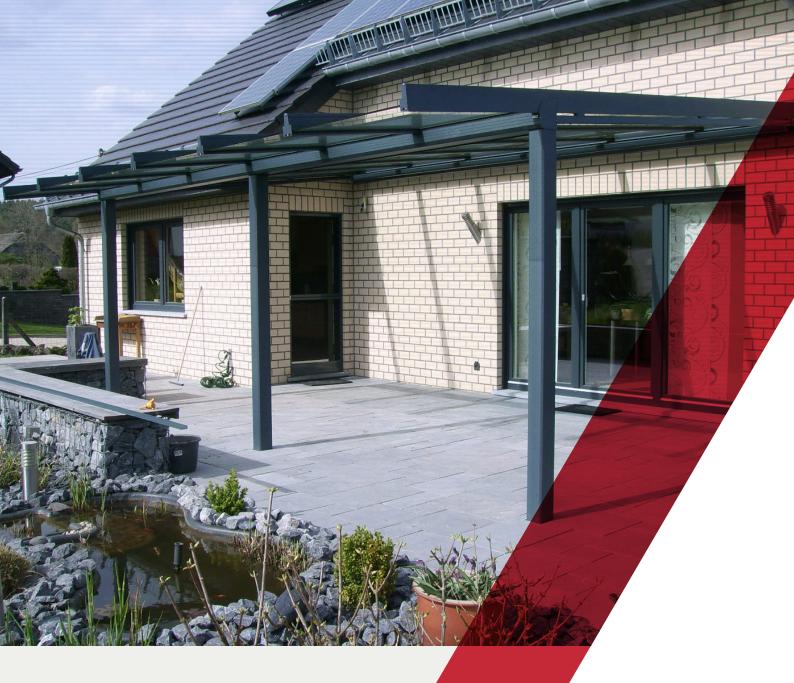

# TERRACE ROOF

Exclusif conservatory roof system without thermal break with inner or outer statica.

## Terrace Roof

MEETS THE EN 1090-3 STANDARD