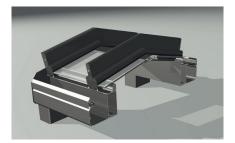

#### **DIFFERENT DESIGN**

- Roof overhang with outer beams
- Roof with corner rafters with variable outer beams
- Saddle roof for carports with outer beams
- Roof with valley with outer beams

### FUNCTIONS AND POSSIBILITIES

- ✓ Both internal and external statics in 1 system
- ✓ Variable roofpitch between 5° and 25°
- Possibility to use both glazing beads and rubbers with external statics
- Possibility to use both screw lists and click lists te gebruiken with external statics
- Easy mounting of lighting thanks to the clamping strips with external statics
- ✓ Ring beams with variable gutter
- ✓ Profiles with different shorter lengths