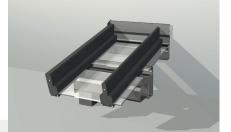

#### **STATICA**

- Span gutter between 2 supporting posts up to 600 cm possible\*
- ✓ Depth roof beam up to 600 cm\*
- Certified connection between rain gutter and support
- (\*) taking into account safety glass of 10 mm, a beam distance of 80 cm, snow load of 85 kg / m2 and deflection factor L / 200.

### FUNCTIONS AND POSSIBILITIES

- ✓ Both internal and external statics in 1 system
- ✓ Variable roofpitch between 5° and 25°
- Possibility to use both glazing beads and rubbers with external statics
- Possibility to use both screw lists and click lists te gebruiken with external statics
- Easy mounting of lighting thanks to the clamping strips with external statics
- ✓ Ring beams with variable gutter
- ✓ Profiles with different shorter lengths