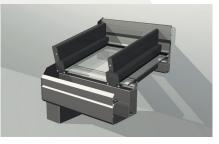

#### **STATICA**

- Span gutter between 2 supporting posts up to 600 cm possible\*
- ✓ Depth roof beam up to 600 cm\*
- Certified connection between rain gutter and support
- (\*) taking into account safety glass of 10 mm, a beam distance of 80 cm, snow load of 85 kg / m2 and deflection factor L / 200.

### FUNCTIONS AND POSSIBILITIES

- ✓ Both internal and external statics in 1 system
- ✓ Variable roofpitch between 5° and 25°
- Possibility to use both glazing beads and rubbers with external statics
- Possibility to use both screw lists and click lists te gebruiken with external statics
- Easy mounting of lighting thanks to the clamping strips with external statics
- ✓ Ring beams with variable gutter
- ✓ Profiles with different shorter lengths