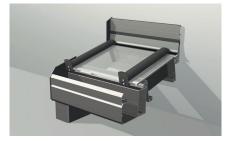

# TERRACE ROOF

Exclusif conservatory roof system without thermal break with inner or outer statica.

#### **DIFFERENT DESIGN**

- Roof overhang with outer beams
- Roof with corner rafters with variable outer beams
- Saddle roof for carports with outer beams
- Roof with valley with outer beams

#### **STATICA**

- Span gutter between 2 supporting posts up to 600 cm possible\*
- ✓ Depth roof beam up to 600 cm\*
- Certified connection between rain gutter and support
- (\*) taking into account safety glass of 10 mm, a beam distance of 80 cm, snow load of 85 kg / m2 and deflection factor L / 200.