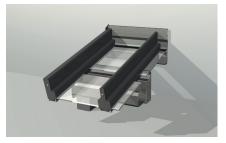

#### **STATICA**

- Span gutter between 2 supporting posts up to 600 cm possible\*
- ✓ Depth roof beam up to 600 cm\*
- Certified connection between rain gutter and support
- (\*) taking into account safety glass of 10 mm, a beam distance of 80 cm, snow load of 85 kg / m2 and deflection factor L / 200.

### FUNCTIONS AND POSSIBILITIES

- ✓ Both internal and external statics in 1 system
- ✓ Variable roofpitch between 5° and 25°
- Possibility to use both glazing beads and rubbers with external statics
- Possibility to use both screw lists and click lists te gebruiken with external statics
- Easy mounting of lighting thanks to the clamping strips with external statics
- ✓ Ring beams with variable gutter
- ✓ Profiles with different shorter lengths